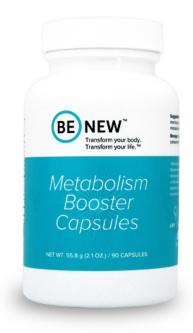

## BENew™ Metabolism Booster Capsules

Product Name: BENew™ Metabolism Booster Capsules,

3 capsules is 0.07 oz. (1.86 g)

Item No: 70062CAPS, 90 capsules per bottle. Available

in other quanities.

Characteristics: Utilizing the science of thermogenics, BENew™ Metabolism Booster Capsules help you unleash your weight loss and fitness potential by: